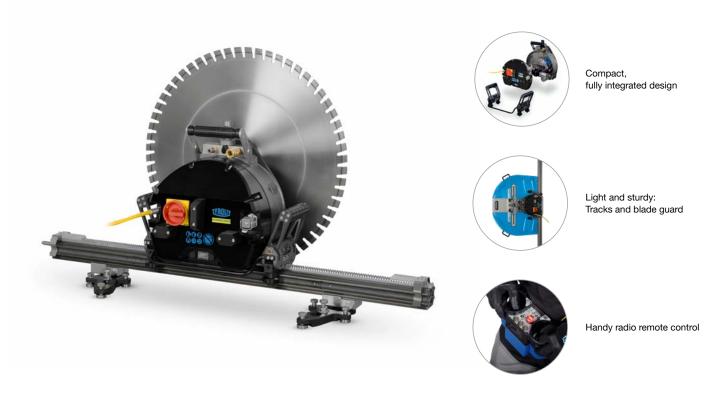

## Wall Saw WSE811 MKII

Cutting depths up to 335 mm

The WSE811 MKII is the lightest wallsaw in its power range in the world. Both installation and disassembly are realised in a glimpse thanks to its integrated design with only one cable and one hose. Combined with the perfected electronic feed control the impressive power of the ultra-compact P2® motor delivers an unmatched cutting performance within the 16A range! Along with the new dedicated blade guard and sturdy and proven tracks the WSE811 MKII makes the dedicated gear for the vast majority of jobs with plenty of spare power.